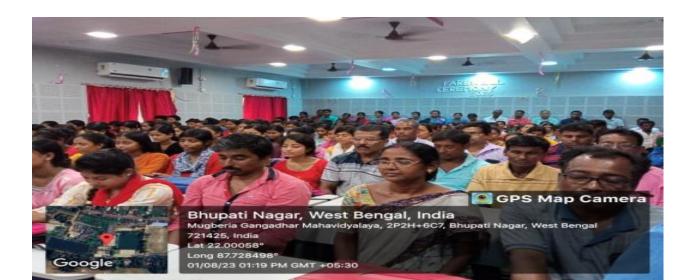

#### Parents Mentor Meeting 1st August, 2023

Department of Nutrition organized parents and mentor meeting on 01.08.2023 at 10 am at S.N. Bose Hall onwards to collected the feed backs from parents and make a relation between parents and teachers. Total 93 parents, 12 faculty members, principal were present at the said meeting in the department. Our principal sir first delivered the well come address in front of all the parents and teacher and he remembered that the parents meeting must play an important role to make a better academic environment in the department. Any positive/negative information of the department are shared to all the parents through this meeting. Dr. Apurba Giri, HOD convey his respect to all faculty members, parents and principal. Every parent conveys his/her respect /thanks to the department for organizing such type of meeting. The department collected the feedback report from all parents. They are satisfied by different academic activities like as regular class teaching, seminar, wall magazine, large number of reference books in central library, modern class rooms and computer lab, mentoring and tutorial class for NET/SET examinations. requested Finally, some parents department to organize some career counselling programme. Our program is successful.