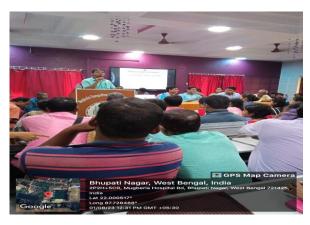

#### Parents Mentor Meeting 1st August, 2023

Department of Nutrition organized parents and mentor meeting on 01.08.2023 at 10 am at S.N. Bose Hall onwards to collected the feed backs from parents and make a relation between parents and teachers. Total 93 parents, 12 faculty members, principal were present at the said meeting in the department. Our principal sir first delivered the well come address in front of all the parents and teacher and he remembered that the parents meeting must play an important role to make a better academic environment in the department. Any positive/negative information of the department are shared to all the parents through this meeting. Dr. Apurba Giri, HOD convey his respect to all faculty members, parents and principal. Every parent conveys his/her respect /thanks to the department for organizing such type of meeting. The department collected the feedback report from all parents. They are satisfied by different academic activities like as regular class teaching, seminar, wall magazine, large number of reference books in central library, modern class rooms and computer lab, mentoring and tutorial class for NET/SET examinations. requested Finally, some parents department to organize some career counselling programme. Our program is successful.