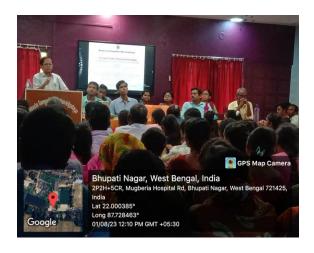

#### Parents Mentor Meeting 1st August, 2023

Department of Nutrition organized parents and mentor meeting on 01.08.2023 at 10 am at S.N. Bose Hall onwards to collected the feed backs from parents and make a relation between parents and teachers. Total 93 parents, 12 faculty members, principal were present at the said meeting in the department. Our principal sir first delivered the well come address in front of all the parents and teacher and he remembered that the parents meeting must play an important role to make a better academic environment in the department. Any positive/negative information of the department are shared to all the parents through this meeting. Dr. Apurba Giri, HOD convey his respect to all faculty members, parents and principal. Every parent conveys his/her respect /thanks to the department for organizing such type of meeting. The department collected the feedback report from all parents. They are satisfied by different academic activities like as regular class teaching, seminar, wall magazine, large number of reference books in central library, modern class rooms and computer lab, mentoring and tutorial class for NET/SET examinations. requested Finally, some parents department to organize some career counselling programme. Our program is successful.